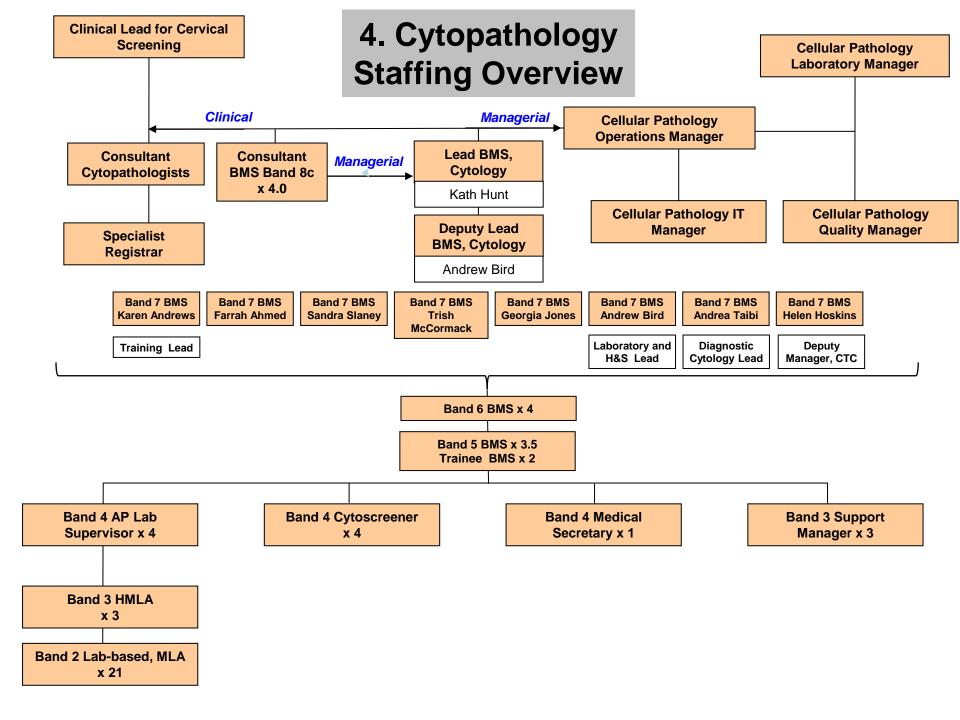

## Clinical Lead for Cervical 5. Cytopathology **Screening** Consultants **Dr Karin Denton** Clinical Lead BMS, Consultant **Consultant BMS** Managerial Cytopathologists Cytology Band 8c **Dr Kavita Amarasinghe Kath Hunt** Dr Lizzie Aliaga Dr Andrzej Karmolinski **Specialist Trainee Helen Burrell Eva Halloran Nichole Vacant** Villeneuve • CSPL Deputy lead for ASD Deputy CSPL Deputy lead for Consultant lead for Manager, CTC training cervical screening Invasive Audit Governance lead failsafe Screening board Guernsey Invasive Audit (nonmeetings (backup Bristol) for KD) Performance Isle of Man monitoring MDTs: Rota with involvement from all CSPL meetings: HB. LW & EH to share