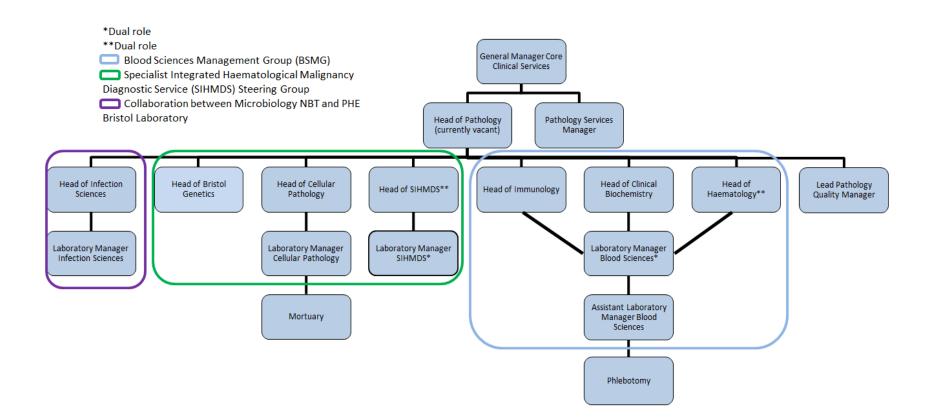

## Cellular Pathology Staffing Organograms

Last updated: 14 August 2023 Version: 64